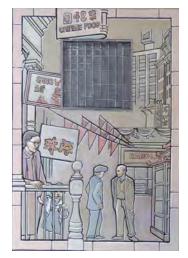

#### **Rene Chambellan Artworks**

- Enlightenment (c.1940)
  Cast bronze relief panel
- Arms of the City of New York (c.1940)
  Cast bronze relief panel

Snyder artwork plaque

Haas artwork plaque

**ENLIGHTENMENT** 

ARMS OF THE CITY OF NEW YORK

THE JUDGEMENTS OF SOLOMON AND PAO KUNG

SOLOMON'S THRONE