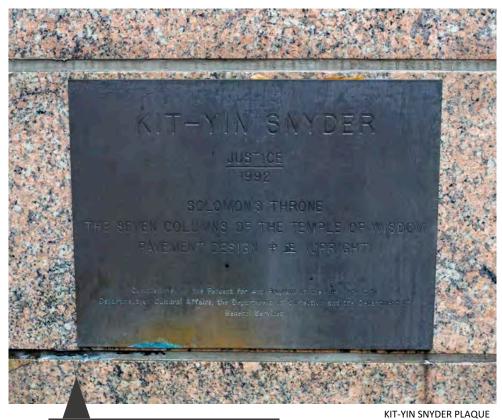

#### **Kit-Yin Snyder Artworks**

Justice (1992)

Sculpture on roof of pedestrian bridge

Pavement Design (Upright)
Paving pattern on White St.

The Seven Columns of the Temple of Wisdom

Seven sculptures on terrace and sidewalk

#### **Rene Chambellan Artworks**

- Enlightenment (c.1940)
  Cast bronze relief panel
- Arms of the City of New York (c.1940)
  Cast bronze relief panel

Snyder artwork plaque

Haas artwork plaque