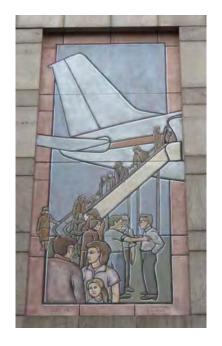

#### Richard Haas Artworks

Immigration on the Lower East Side of New York (1989-1997)

Seven painted mural panels on second story of building exterior

The Judgements of Solomon and Pao Kung (1989)

Four cast cement relief medallions at exterior corners of pedestrian bridge

IMMIGRATION ON THE LOWER EAST SIDE OF NEW YORK

PAVEMENT DESIGN (UPRIGHT)