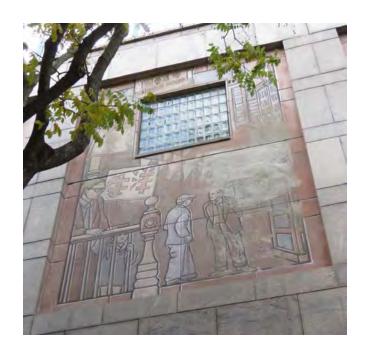

#### Richard Haas Artworks

Immigration on the Lower East Side of New York (1989-1997)

Seven painted mural panels on second story of building exterior

The Judgements of Solomon and Pao Kung (1989)

Four cast cement relief medallions at exterior corners of pedestrian bridge

IMMIGRATION ON THE LOWER EAST SIDE OF NEW YORK

PAVEMENT DESIGN (UPRIGHT)