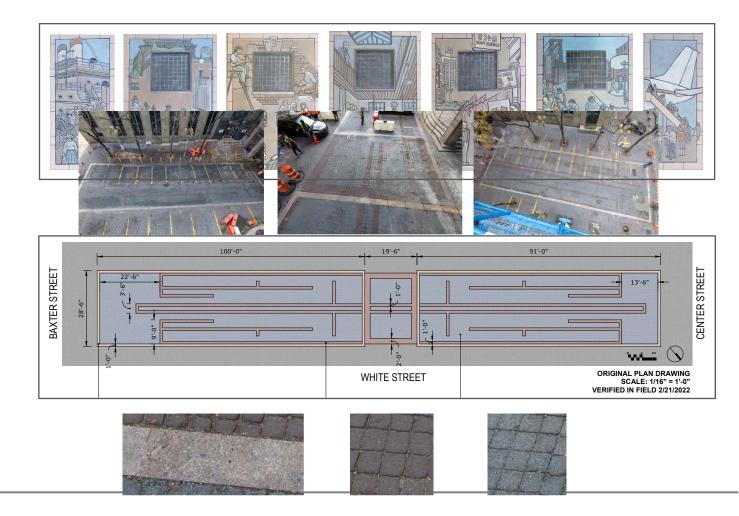

IMMIGRATION ON THE LOWER EAST SIDE OF NEW YORK

PAVEMENT DESIGN (UPRIGHT)

## MATERIAL SAMPLE SALVAGE: 22-cv-03873 Document 7-4 Filed 05/12/22 Page 19 of 24

6" SQUARE RED ASPHALT PAVERS

6" SQUARE BLACK ASPHALT PAVERS

12" WIDE PINK GRANITE BAND

Samples of each material used in the existing installation will be salvaged and stored for future reference