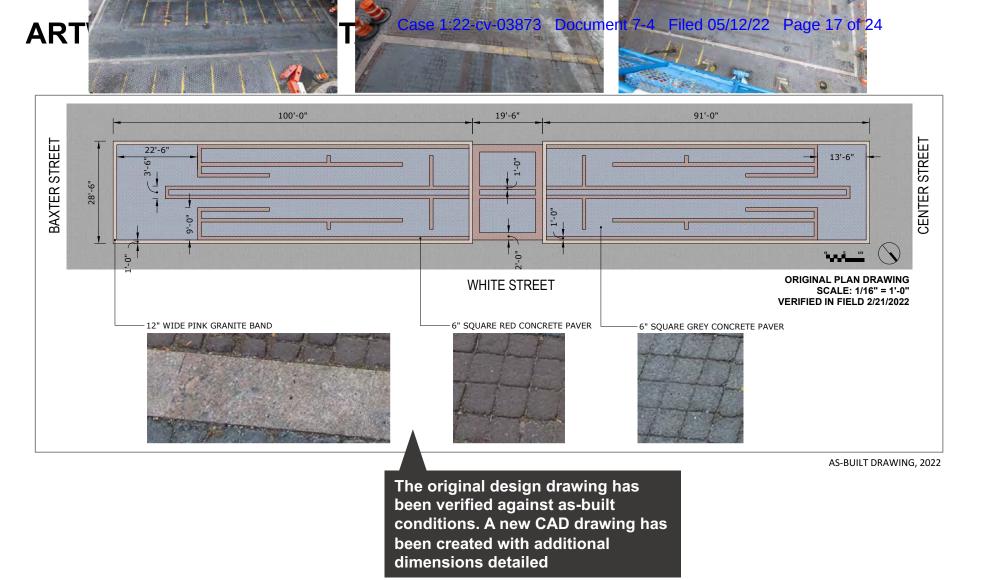

#### **DOCUMENTATION OF EXISTING INSTALLATIONS INCLUDES:**

- Researching and assembling artwork information
- Consulting with artists and recording their statements
- Photographing artworks in situ
- Commissioning professional reports
- Confirming as-built conditions against original design drawings
- Creating electronic copies of original designs and drawings
- Archiving documentation materials

## MATERIAL SAMPLE SALVAGE: 22-cv-03873 Document 7-4 Filed 05/12/22 Page 19 of 24

6" SQUARE RED ASPHALT PAVERS

6" SQUARE BLACK ASPHALT PAVERS

12" WIDE PINK GRANITE BAND

Samples of each material used in the existing installation will be salvaged and stored for future reference