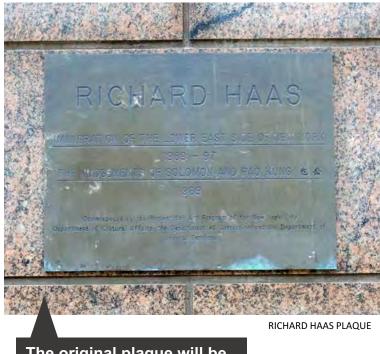

## ARTWORK DOCUMENTATION 1:22-cv-03873 Document 7-4 Filed 05/12/22 Page 14 of 24

The original plaque will be salvaged and stored

## ARTWORK DOCUMENTATION 1:22-cv-03873 Document 7-4 Filed 05/12/22 Page 16 of 24

The original plaque will be salvaged and stored

ORIGINAL DRAWING, 1988

ORIGINAL MAQUETTES

The artist's original maquettes for the mural have been professional photographed and scanned at high resolution (2400 dpi)