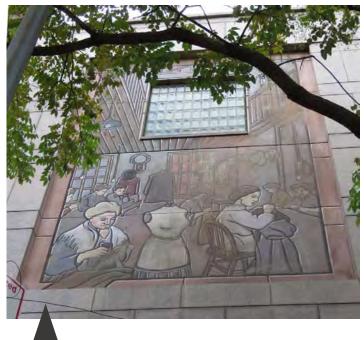

#### Richard Haas Artworks

Immigration on the Lower East Side of New York (1989-1997)

Seven painted mural panels on second story of building exterior

The Judgements of Solomon and Pao Kung (1989)

Four cast cement relief medallions at exterior corners of pedestrian bridge

## MATERIAL SAMPLE SALVAGE: 22-cv-03873 Document 7-4 Filed 05/12/22 Page 20 of 24

PANEL 6 WAS PAINTED IN 1997. OTHER PANELS WERE PAINTED IN 1989

At least one sample from Panel 6 and one sample from another panel will be salvaged and stored for future reference. An additional sample will be salvaged for the artist's own collection, per his request