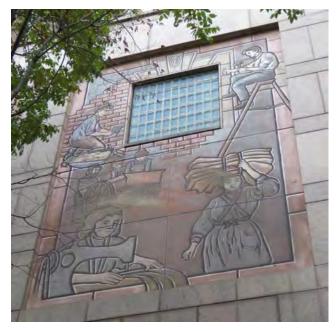

#### Richard Haas Artworks

Immigration on the Lower East Side of New York (1989-1997)

Seven painted mural panels on second story of building exterior

The Judgements of Solomon and Pao Kung (1989)

Four cast cement relief medallions at exterior corners of pedestrian bridge

## MATERIAL SAMPLE SALVAGE: 22-cv-03873 Document 7-4 Filed 05/12/22 Page 20 of 24

PANEL 6 WAS PAINTED IN 1997. OTHER PANELS WERE PAINTED IN 1989

At least one sample from Panel 6 and one sample from another panel will be salvaged and stored for future reference. An additional sample will be salvaged for the artist's own collection, per his request