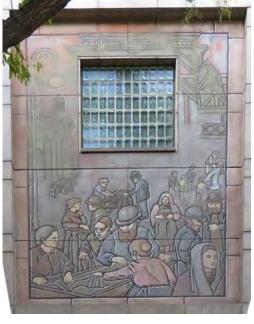

#### Richard Haas Artworks

Immigration on the Lower East Side of New York (1989-1997)

Seven painted mural panels on second story of building exterior

The Judgements of Solomon and Pao Kung (1989)

Four cast cement relief medallions at exterior corners of pedestrian bridge

IMMIGRATION ON THE LOWER EAST SIDE OF NEW YORK

PAVEMENT DESIGN (UPRIGHT)