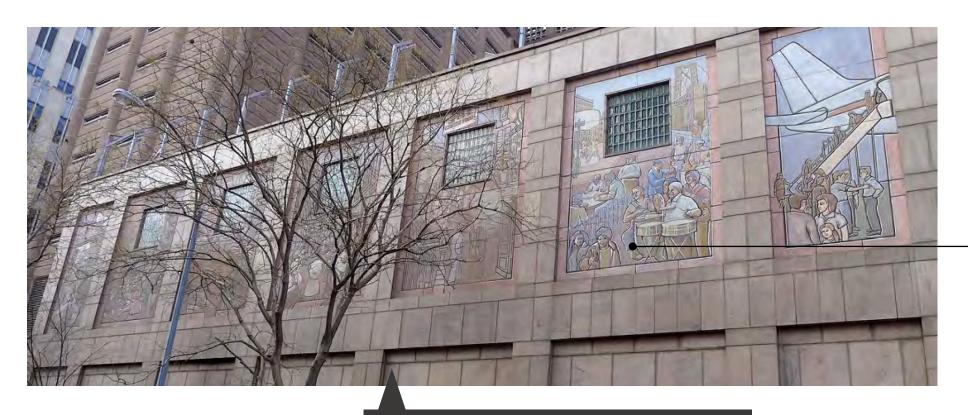

#### Richard Haas Artworks

Immigration on the Lower East Side of New York (1989-1997)

Seven painted mural panels on second story of building exterior

The Judgements of Solomon and Pao Kung (1989)

Four cast cement relief medallions at exterior corners of pedestrian bridge

## MATERIAL SAMPLE SALVAGE: 22-cv-03873 Document 7-4 Filed 05/12/22 Page 20 of 24

PANEL 6 WAS PAINTED IN 1997. OTHER PANELS WERE PAINTED IN 1989

At least one sample from Panel 6 and one sample from another panel will be salvaged and stored for future reference. An additional sample will be salvaged for the artist's own collection, per his request