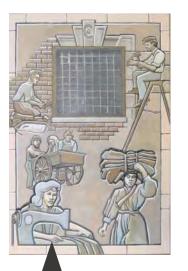

#### Richard Haas Artworks

Immigration on the Lower East Side of New York (1989-1997)

Seven painted mural panels on second story of building exterior

The Judgements of Solomon and Pao Kung (1989)

Four cast cement relief medallions at exterior corners of pedestrian bridge

## MATERIAL SAMPLE SALVAGE: 22-cv-03873 Document 7-4 Filed 05/12/22 Page 20 of 24

PANEL 6 WAS PAINTED IN 1997. OTHER PANELS WERE PAINTED IN 1989

At least one sample from Panel 6 and one sample from another panel will be salvaged and stored for future reference. An additional sample will be salvaged for the artist's own collection, per his request