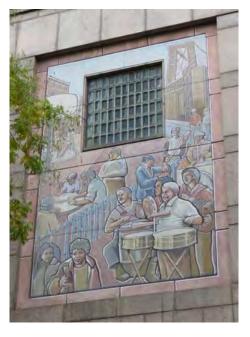

#### Richard Haas Artworks

Immigration on the Lower East Side of New York (1989-1997)

Seven painted mural panels on second story of building exterior

The Judgements of Solomon and Pao Kung (1989)

Four cast cement relief medallions at exterior corners of pedestrian bridge

IMMIGRATION ON THE LOWER EAST SIDE OF NEW YORK

PAVEMENT DESIGN (UPRIGHT)