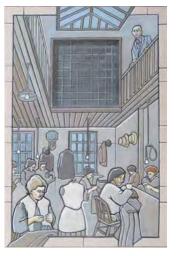

#### Richard Haas Artworks

Immigration on the Lower East Side of New York (1989-1997)

Seven painted mural panels on second story of building exterior

The Judgements of Solomon and Pao Kung (1989)

Four cast cement relief medallions at exterior corners of pedestrian bridge

IMMIGRATION ON THE LOWER EAST SIDE OF NEW YORK

PAVEMENT DESIGN (UPRIGHT)