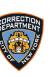

#### **Kit-Yin Snyder Artworks**

Justice (1992)

Sculpture on roof of pedestrian bridge

Pavement Design (Upright)
Paving pattern on White St.

The Seven Columns of the Temple of Wisdom

Seven sculptures on terrace and sidewalk

IMMIGRATION ON THE LOWER EAST SIDE OF NEW YORK

PAVEMENT DESIGN (UPRIGHT)