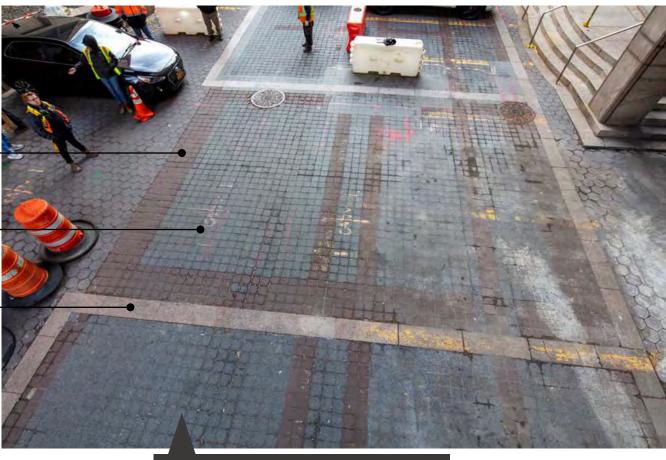

#### **Kit-Yin Snyder Artworks**

Justice (1992)

Sculpture on roof of pedestrian bridge

Pavement Design (Upright)
Paving pattern on White St.

The Seven Columns of the Temple of Wisdom

Seven sculptures on terrace and sidewalk

IMMIGRATION ON THE LOWER EAST SIDE OF NEW YORK

PAVEMENT DESIGN (UPRIGHT)

## MATERIAL SAMPLE SALVAGE: 22-cv-03873 Document 7-4 Filed 05/12/22 Page 19 of 24

6" SQUARE RED ASPHALT PAVERS

6" SQUARE BLACK ASPHALT PAVERS

12" WIDE PINK GRANITE BAND

Samples of each material used in the existing installation will be salvaged and stored for future reference