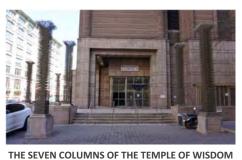

#### **Kit-Yin Snyder Artworks**

Justice (1992)

Sculpture on roof of pedestrian bridge

Pavement Design (Upright)
Paving pattern on White St.

The Seven Columns of the Temple of Wisdom

Seven sculptures on terrace and sidewalk