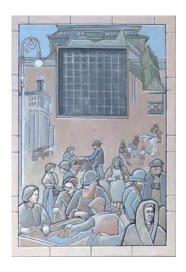

#### Richard Haas Artworks

Immigration on the Lower East Side of New York (1989-1997)

Seven painted mural panels on second story of building exterior

The Judgements of Solomon and Pao Kung (1989)

Four cast cement relief medallions at exterior corners of pedestrian bridge

## ARTWORK DOCUMENTATION 1:22-cv-03873 Document 7-4 Filed 05/12/22 Page 15 of 24

Additional photographs of the mural will be taken once obstructions are removed