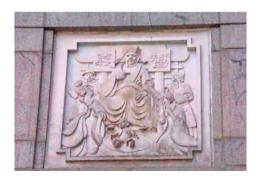

#### Richard Haas Artworks

Immigration on the Lower East Side of New York (1989-1997)

Seven painted mural panels on second story of building exterior

The Judgements of Solomon and Pao Kung (1989)

Four cast cement relief medallions at exterior corners of pedestrian bridge

**ENLIGHTENMENT** 

ARMS OF THE CITY OF NEW YORK

THE JUDGEMENTS OF SOLOMON AND PAO KUNG

SOLOMON'S THRONE