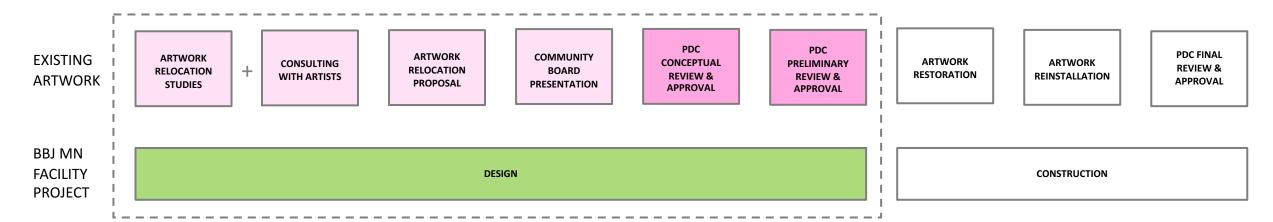

#### **ANTICIPATED 2024-2027**

EXISTING ARTWORK

ARTWORK RELOCATION STUDIES

CONSULTING WITH ARTISTS

ARTWORK RELOCATION PROPOSAL COMMUNITY BOARD PRESENTATION PDC CONCEPTUAL REVIEW & APPROVAL PDC PRELIMINARY REVIEW & APPROVAL

ARTWORK RESTORATION / REPRODUCTION

ARTWORK REINSTALLATION

PDC FINAL REVIEW & APPROVAL

BBJ MN FACILITY PROJECT

DESIGN

CONSTRUCTION