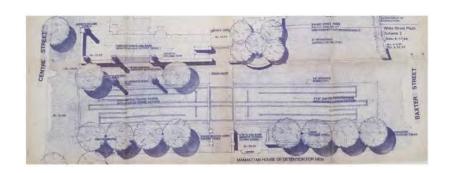

## MDC ARTWORK LOCATIONS 1:22-cv-03873 Document 7-4 Filed 05/12/22 Page 5 of 24

#### **Kit-Yin Snyder Artworks**

Justice (1992)

Sculpture on roof of pedestrian bridge

Pavement Design (Upright)
Paving pattern on White St.

The Seven Columns of the Temple of Wisdom

Seven sculptures on terrace and sidewalk

#### Richard Haas Artworks

Immigration on the Lower East Side of New York (1989-1997)

Seven painted mural panels on second story of building exterior

The Judgements of Solomon and Pao Kung (1989)

Four cast cement relief medallions at exterior corners of pedestrian bridge

#### **Rene Chambellan Artworks**

- Enlightenment (c.1940)
  Cast bronze relief panel
- Arms of the City of New York (c.1940)
  Cast bronze relief panel

Snyder artwork plaque

Haas artwork plaque