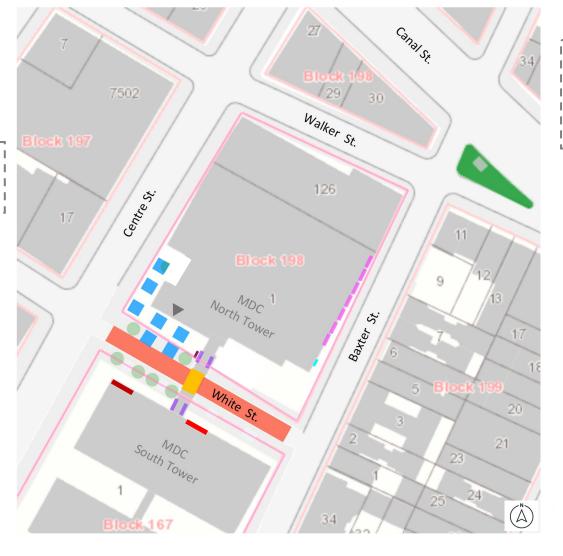

## MDC ARTWORK LOCATIONS 1:22-cv-03873 Document 7-4 Filed 05/12/22 Page 5 of 24

#### **Kit-Yin Snyder Artworks**

Justice (1992)

Sculpture on roof of pedestrian bridge

Pavement Design (Upright)
Paving pattern on White St.

The Seven Columns of the Temple of Wisdom

Seven sculptures on terrace and sidewalk

#### Richard Haas Artworks

Immigration on the Lower East Side of New York (1989-1997)

Seven painted mural panels on second story of building exterior

The Judgements of Solomon and Pao Kung (1989)

Four cast cement relief medallions at exterior corners of pedestrian bridge

#### **Rene Chambellan Artworks**

- Enlightenment (c.1940)
  Cast bronze relief panel
- Arms of the City of New York (c.1940)
  Cast bronze relief panel

Snyder artwork plaque

Haas artwork plaque