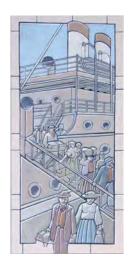

#### Richard Haas Artworks

Immigration on the Lower East Side of New York (1989-1997)

Seven painted mural panels on second story of building exterior

The Judgements of Solomon and Pao Kung (1989)

Four cast cement relief medallions at exterior corners of pedestrian bridge

IMMIGRATION ON THE LOWER EAST SIDE OF NEW YORK

PAVEMENT DESIGN (UPRIGHT)