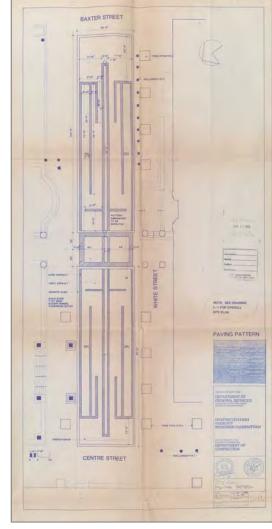

#### **Kit-Yin Snyder Artworks**

Justice (1992)

Sculpture on roof of pedestrian bridge

Pavement Design (Upright)
Paving pattern on White St.

The Seven Columns of the Temple of Wisdom

Seven sculptures on terrace and sidewalk

IMMIGRATION ON THE LOWER EAST SIDE OF NEW YORK

PAVEMENT DESIGN (UPRIGHT)