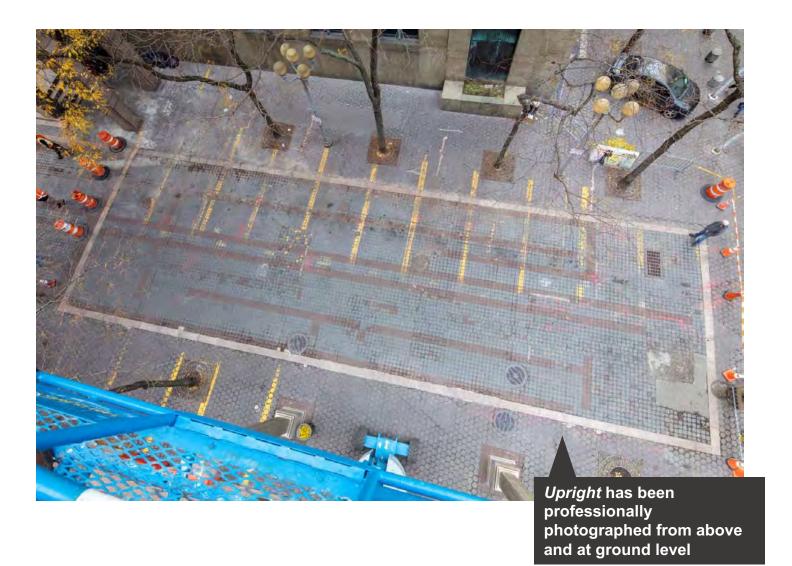

#### **Kit-Yin Snyder Artworks**

Justice (1992)

Sculpture on roof of pedestrian bridge

Pavement Design (Upright)
Paving pattern on White St.

The Seven Columns of the Temple of Wisdom

Seven sculptures on terrace and sidewalk

IMMIGRATION ON THE LOWER EAST SIDE OF NEW YORK

PAVEMENT DESIGN (UPRIGHT)