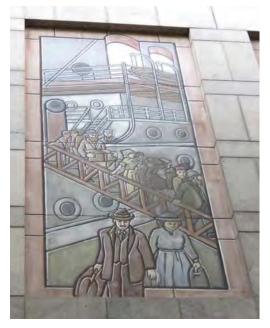

#### Richard Haas Artworks

Immigration on the Lower East Side of New York (1989-1997)

Seven painted mural panels on second story of building exterior

The Judgements of Solomon and Pao Kung (1989)

Four cast cement relief medallions at exterior corners of pedestrian bridge

IMMIGRATION ON THE LOWER EAST SIDE OF NEW YORK

PAVEMENT DESIGN (UPRIGHT)