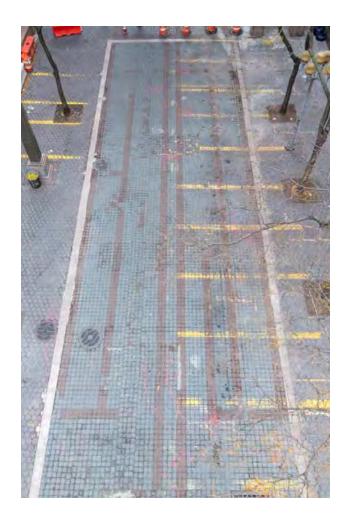

#### **Kit-Yin Snyder Artworks**

Justice (1992)

Sculpture on roof of pedestrian bridge

Pavement Design (Upright)
Paving pattern on White St.

The Seven Columns of the Temple of Wisdom

Seven sculptures on terrace and sidewalk

IMMIGRATION ON THE LOWER EAST SIDE OF NEW YORK

PAVEMENT DESIGN (UPRIGHT)