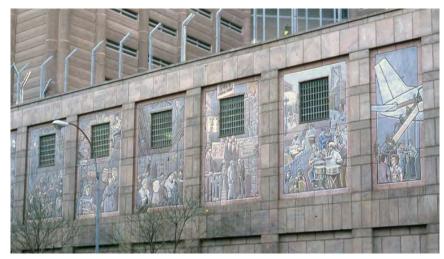

#### Richard Haas Artworks

Immigration on the Lower East Side of New York (1989-1997)

Seven painted mural panels on second story of building exterior

The Judgements of Solomon and Pao Kung (1989)

Four cast cement relief medallions at exterior corners of pedestrian bridge