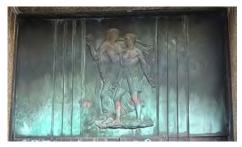

#### **Kit-Yin Snyder Artworks**

Justice (1992)

Sculpture on roof of pedestrian bridge

Pavement Design (Upright)
Paving pattern on White St.

The Seven Columns of the Temple of Wisdom

Seven sculptures on terrace and sidewalk

#### Richard Haas Artworks

Immigration on the Lower East Side of New York (1989-1997)

Seven painted mural panels on second story of building exterior

The Judgements of Solomon and Pao Kung (1989)

Four cast cement relief medallions at exterior corners of pedestrian bridge

#### **Rene Chambellan Artworks**

- Enlightenment (c.1940)
  Cast bronze relief panel
- Arms of the City of New York (c.1940)
  Cast bronze relief panel

Snyder artwork plaque

Haas artwork plaque